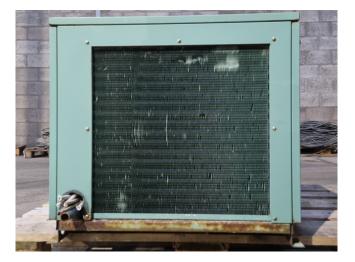

#### Used Bitzer 2EC-2.2Y-40S Condensing unit

Used Bitzer condensing unit on Freon. Complete with 1 Bitzer 2EC-2.2Y-40S semi-hermetic reciprocating compressor, condenser with 1 EBM-Papst fan, Bitzer FS56 liquid receiver, pressure and safety switches, and a liquid line filter drier. The compressor has a displacement of 11,4 m<sup>3</sup>/h at 50 Hz and 13,7 m<sup>3</sup>/h at 60 Hz. \*Why choose for HOSBV? We are not only the largest used refrigeration specialist in Europe, but also, we deliver all equipment including an extensive test, warranty, and industrial cleaning. \*Optional we can also perform a new paint job and arrange the logistics.