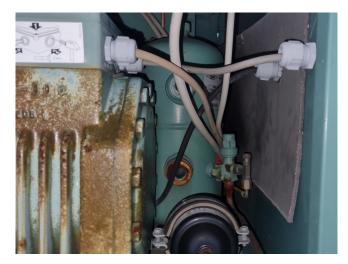

#### Used Bitzer 2EC-2.2Y-40S Condensing unit

Used Bitzer condensing unit on Freon. Complete with 1 Bitzer 2EC-2.2Y-40S semi-hermetic reciprocating compressor, condenser with 1 EBM-Papst fan, Bitzer FS56 liquid receiver, pressure and safety switches, and a liquid line filter drier. The compressor has a displacement of 11,4 m<sup>3</sup>/h at 50 Hz and 13,7 m<sup>3</sup>/h at 60 Hz. \*Why choose for HOSBV? We are not only the largest used refrigeration specialist in Europe, but also, we deliver all equipment including an extensive test, warranty, and industrial cleaning. \*Optional we can also perform a new paint job and arrange the logistics.