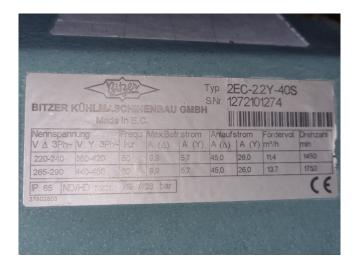

### **Specifications**

| Brand                    | Bitzer            |
|--------------------------|-------------------|
| Туре                     | 2EC-2.2Y-40S      |
|                          | Condensing unit   |
| Refrigerant              | Freon             |
| kW at -5ºC/+40ºC         | 7,3               |
| kW at -10ºC/+40ºC        | 6,0               |
| kW at -20ºC/+40ºC        | 3,9               |
| kW at -30ºC/+40ºC        | 2,4               |
| kW at -40ºC/+40ºC        | 1,2               |
| kW at -45ºC/+40ºC        | 0,8               |
| On steel base frame      | 1                 |
| Pressure safety switches | 1                 |
| Hp/Lp/Op                 |                   |
| Liquid receiver          | 1                 |
| Liquid line filter drier | 1                 |
| Sight Glass              | 1                 |
| m3 / h                   | 50 Hz - 11,4 m³/h |
|                          | 60 Hz - 13,7 m³/h |
| Remarks                  | Y.o.b. 2007       |
| Condensing Unit          | 1                 |
| Sizes                    | 730x740x580 mm    |
|                          | (LxWxH)           |
| Stock                    | 3                 |
|                          |                   |

#### Used Bitzer 2EC-2.2Y-40S Condensing unit

Used Bitzer condensing unit on Freon. Complete with 1 Bitzer 2EC-2.2Y-40S semi-hermetic reciprocating compressor, condenser with 1 EBM-Papst fan, Bitzer FS56 liquid receiver, pressure and safety switches, and a liquid line filter drier. The compressor has a displacement of 11,4 m<sup>3</sup>/h at 50 Hz and 13,7 m<sup>3</sup>/h at 60 Hz. \*Why choose for HOSBV? We are not only the largest used refrigeration specialist in Europe, but also, we deliver all equipment including an extensive test, warranty, and industrial cleaning. \*Optional we can also perform a new paint job and arrange the logistics.