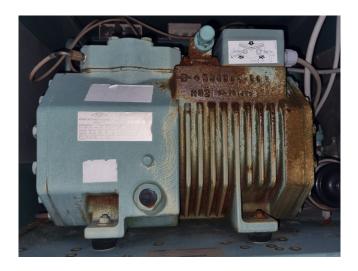

#### Used Bitzer 2EC-2.2Y-40S Condensing unit

Used Bitzer condensing unit on Freon. Complete with 1 Bitzer 2EC-2.2Y-40S semi-hermetic reciprocating compressor, condenser with 1 EBM-Papst fan, Bitzer FS56 liquid receiver, pressure and safety switches, and a liquid line filter drier. The compressor has a displacement of 11,4 m<sup>3</sup>/h at 50 Hz and 13,7 m<sup>3</sup>/h at 60 Hz. \*Why choose for HOSBV? We are not only the largest used refrigeration specialist in Europe, but also, we deliver all equipment including an extensive test, warranty, and industrial cleaning. \*Optional we can also perform a new paint job and arrange the logistics.