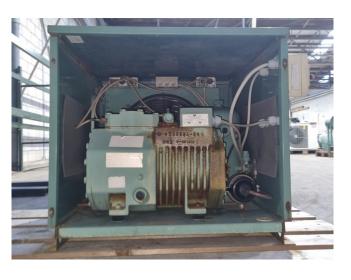

#### Used Bitzer 2EC-2.2Y-40S Condensing unit

Used Bitzer condensing unit on Freon. Complete with 1 Bitzer 2EC-2.2Y-40S semi-hermetic reciprocating compressor, condenser with 1 EBM-Papst fan, Bitzer FS56 liquid receiver, pressure and safety switches, and a liquid line filter drier. The compressor has a displacement of 11,4 m<sup>3</sup>/h at 50 Hz and 13,7 m<sup>3</sup>/h at 60 Hz. \*Why choose for HOSBV? We are not only the largest used refrigeration specialist in Europe, but also, we deliver all equipment including an extensive test, warranty, and industrial cleaning. \*Optional we can also perform a new paint job and arrange the logistics.