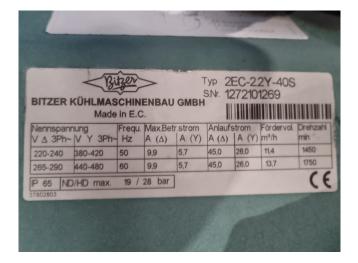

### **Specifications**

| Brand                    | Bitzer            |
|--------------------------|-------------------|
| Туре                     | 2EC-2.2Y-40S      |
|                          | Condensing unit   |
| Refrigerant              | Freon             |
| kW at -5ºC/+40ºC         | 7,3               |
| kW at -10ºC/+40ºC        | 6,0               |
| kW at -20ºC/+40ºC        | 3,9               |
| kW at -30ºC/+40ºC        | 2,4               |
| kW at -40ºC/+40ºC        | 1,2               |
| kW at -45ºC/+40ºC        | 0,8               |
| On steel base frame      | 1                 |
| Pressure safety switches | 1                 |
| Hp/Lp/Op                 |                   |
| Liquid receiver          | 1                 |
| Liquid line filter drier | 1                 |
| Sight Glass              | 1                 |
| m3 / h                   | 50 Hz - 11,4 m³/h |
|                          | 60 Hz - 13,7 m³/h |
| Remarks                  | Y.o.b. 2007       |
| Condensing Unit          | 1                 |
| Sizes                    | 730x740x580 mm    |
|                          | (LxWxH)           |
| Stock                    | 3                 |
|                          |                   |

#### Used Bitzer 2EC-2.2Y-40S Condensing unit

Used Bitzer condensing unit on Freon. Complete with 1 Bitzer 2EC-2.2Y-40S semi-hermetic reciprocating compressor, condenser with 1 EBM-Papst fan, Bitzer FS56 liquid receiver, pressure and safety switches, and a liquid line filter drier. The compressor has a displacement of 11,4 m<sup>3</sup>/h at 50 Hz and 13,7 m<sup>3</sup>/h at 60 Hz. \*Why choose for HOSBV? We are not only the largest used refrigeration specialist in Europe, but also, we deliver all equipment including an extensive test, warranty, and industrial cleaning. \*Optional we can also perform a new paint job and arrange the logistics.