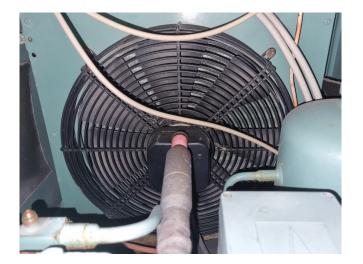

#### Used Bitzer 2EC-2.2Y-40S Condensing unit

Used Bitzer condensing unit on Freon. Complete with 1 Bitzer 2EC-2.2Y-40S semi-hermetic reciprocating compressor, condenser with 1 EBM-Papst fan, Bitzer FS56 liquid receiver, pressure and safety switches, and a liquid line filter drier. The compressor has a displacement of 11,4 m<sup>3</sup>/h at 50 Hz and 13,7 m<sup>3</sup>/h at 60 Hz. \*Why choose for HOSBV? We are not only the largest used refrigeration specialist in Europe, but also, we deliver all equipment including an extensive test, warranty, and industrial cleaning. \*Optional we can also perform a new paint job and arrange the logistics.