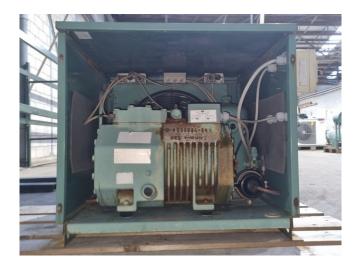

#### Used Bitzer 2EC-2.2Y-40S Condensing unit

Used Bitzer condensing unit on Freon. Complete with 1 Bitzer 2EC-2.2Y-40S semi-hermetic reciprocating compressor, condenser with 1 EBM-Papst fan, Bitzer FS56 liquid receiver, pressure and safety switches, and a liquid line filter drier. The compressor has a displacement of 11,4 m<sup>3</sup>/h at 50 Hz and 13,7 m<sup>3</sup>/h at 60 Hz. \*Why choose for HOSBV? We are not only the largest used refrigeration specialist in Europe, but also, we deliver all equipment including an extensive test, warranty, and industrial cleaning. \*Optional we can also perform a new paint job and arrange the logistics.