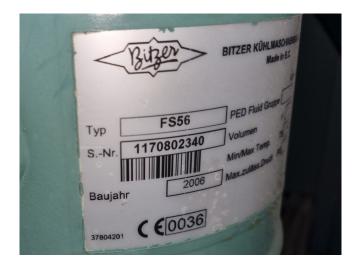

#### Used Bitzer 2EC-2.2Y-40S Condensing unit

Used Bitzer condensing unit on Freon. Complete with 1 Bitzer 2EC-2.2Y-40S semi-hermetic reciprocating compressor, condenser with 1 EBM-Papst fan, Bitzer FS56 liquid receiver, pressure and safety switches, and a liquid line filter drier. The compressor has a displacement of 11,4 m<sup>3</sup>/h at 50 Hz and 13,7 m<sup>3</sup>/h at 60 Hz. \*Why choose for HOSBV? We are not only the largest used refrigeration specialist in Europe, but also, we deliver all equipment including an extensive test, warranty, and industrial cleaning. \*Optional we can also perform a new paint job and arrange the logistics.