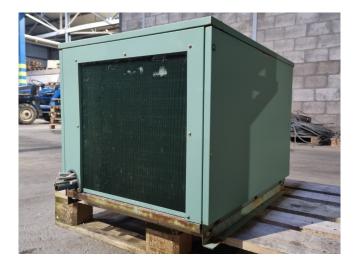

#### Used Bitzer 2EC-2.2Y-40S Condensing unit

Used Bitzer condensing unit on Freon. Complete with 1 Bitzer 2EC-2.2Y-40S semi-hermetic reciprocating compressor, condenser with 1 EBM-Papst fan, Bitzer FS56 liquid receiver, pressure and safety switches, and a liquid line filter drier. The compressor has a displacement of 11,4 m<sup>3</sup>/h at 50 Hz and 13,7 m<sup>3</sup>/h at 60 Hz. \*Why choose for HOSBV? We are not only the largest used refrigeration specialist in Europe, but also, we deliver all equipment including an extensive test, warranty, and industrial cleaning. \*Optional we can also perform a new paint job and arrange the logistics.